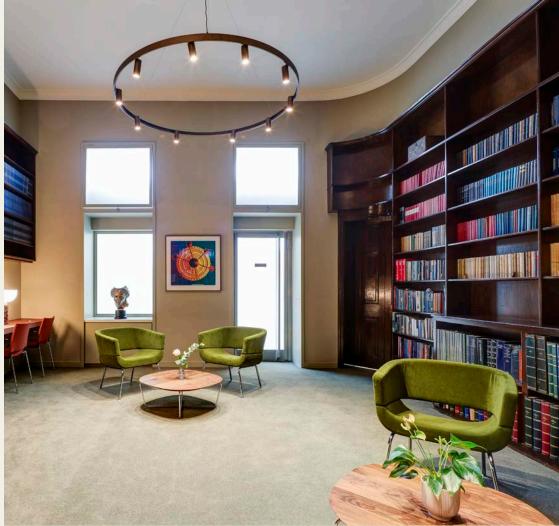

|        |





#### **BREAKFAST**

### Continental breakfast

from £12.00

(min. 5 guests)

Croissant, pain au chocolat, pain aux raisins

Seasonal fruit salad

Freshly brewed tea and coffee

Fresh orange juice (v)

Breakfast baps (min. 5 guests)

from £9.25

Cured bacon and tomato ketchup

Cumberland sausage and classic HP

Portobello mushroom, spinach and mushroom

Full English breakfast

£18.00

### **WORKING LUNCH**

### Option 1

£24.00

Selection of three rounds of sandwiches, crisps, fresh fruit bowl and filtered water

Option 2

£29.50

Selection of three rounds of sandwiches, crisps, filtered water, one salad and three finger food items

HOT FORK BUFFET

£39.00

# COUNCIL CHAMBER & RECEPTION ROOM









# ANN RYLANDS ROOM & TERRACE









# LAURIE LANDEAU & FELLOWS ROOM









# WOLFSON CONFERENCE SUITE & EXHIBITION AREA









# HOW TO FIND US

## ACADEMY OF MEDICAL SCIENCES 41 PORTLAND PLACE LONDON W1B 1QH

### > Link to map

Situated in the heart of London, 41 Portland Place is accessible from all major London mainline rail links and is a 5 minute walk from Oxford Circus, Regent's Park and Great Portland Street tube stations.

### Bus

A bus stop outside the building is served by the 88, 453 and C2 bus routes.

### Bike

Opposite the building is a cycle hire docking station, as part of the London Cycle Hire Scheme.

### Nearest stations

Regents Street | Bakerloo line

Great Portland Street | Circle line, Hammersmith & City, Metropolitan

Goodge Street | Northern line

Oxford Street | Victoria line, Bakerloo line, Circle line