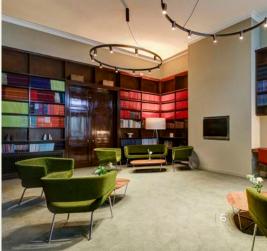

|





#### **BREAKFAST**

### Continental breakfast

from £12.00

(min. 5 guests)

Croissant, pain au chocolat, pain aux raisins

Seasonal fruit salad

Freshly brewed tea and coffee

Fresh orange juice (v)

Breakfast baps (min. 5 guests)

from £9.25

Cured bacon and tomato ketchup

Cumberland sausage and classic HP

Portobello mushroom, spinach and mushroom

Full English breakfast

£18.00

### **WORKING LUNCH**

### Option 1

£24.00

Selection of three rounds of sandwiches, crisps, fresh fruit bowl and filtered water

Option 2

£29.50

Selection of three rounds of sandwiches, crisps, filtered water, one salad and three finger food items

HOT FORK BUFFET

£39.00

# COUNCIL CHAMBER & RECEPTION ROOM









# ANN RYLANDS ROOM & TERRACE









# LAURIE LANDEAU & FELLOWS ROOM









# WOLFSON CONFERENCE SUITE & EXHIBITION AREA









# HOW TO FIND US

## ACADEMY OF MEDICAL SCIENCES 41 PORTLAND PLACE LONDON W1B 1QH

### > Link to map

Situated in the heart of London, 41 Portland Place is accessible from all major London mainline rail links and is a 5 minute walk from Oxford Circus, Regent's Park and Great Portland Street tube stations.

### Bus

A bus stop outside the building is served by the 88, 453 and C2 bus routes.

### Bike

Opposite the building is a cycle hire docking station, as part of the London Cycle Hire Scheme.

### Nearest stations

Regents Street | Bakerloo line

Great Portland Street | Circle line, Hammersmith & City, Metropolitan

Goodge Street | Northern line

Oxford Street | Victoria line, Bakerloo line, Circle line