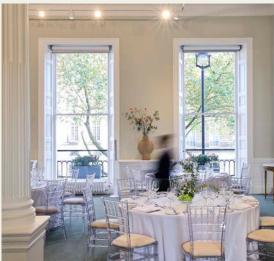

p juice (litre)       | £15.00 |
|                                           |        |





#### **BREAKFAST**

### Continental breakfast

from £12.00

(min. 5 guests)

Croissant, pain au chocolat, pain aux raisins

Seasonal fruit salad

Freshly brewed tea and coffee

Fresh orange juice (v)

Breakfast baps (min. 5 guests)

from £9.25

Cured bacon and tomato ketchup

Cumberland sausage and classic HP

Portobello mushroom, spinach and mushroom

Full English breakfast

£18.00

### **WORKING LUNCH**

### Option 1

£24.00

Selection of three rounds of sandwiches, crisps, fresh fruit bowl and filtered water

Option 2

£29.50

Selection of three rounds of sandwiches, crisps, filtered water, one salad and three finger food items

HOT FORK BUFFET

£39.00

# COUNCIL CHAMBER & RECEPTION ROOM









# ANN RYLANDS ROOM & TERRACE









# LAURIE LANDEAU & FELLOWS ROOM









# WOLFSON CONFERENCE SUITE & EXHIBITION AREA









# HOW TO FIND US

## ACADEMY OF MEDICAL SCIENCES 41 PORTLAND PLACE LONDON W1B 1QH

### > Link to map

Situated in the heart of London, 41 Portland Place is accessible from all major London mainline rail links and is a 5 minute walk from Oxford Circus, Regent's Park and Great Portland Street tube stations.

### Bus

A bus stop outside the building is served by the 88, 453 and C2 bus routes.

### Bike

Opposite the building is a cycle hire docking station, as part of the London Cycle Hire Scheme.

### Nearest stations

Regents Street | Bakerloo line

Great Portland Street | Circle line, Hammersmith & City, Metropolitan

Goodge Street | Northern line

Oxford S