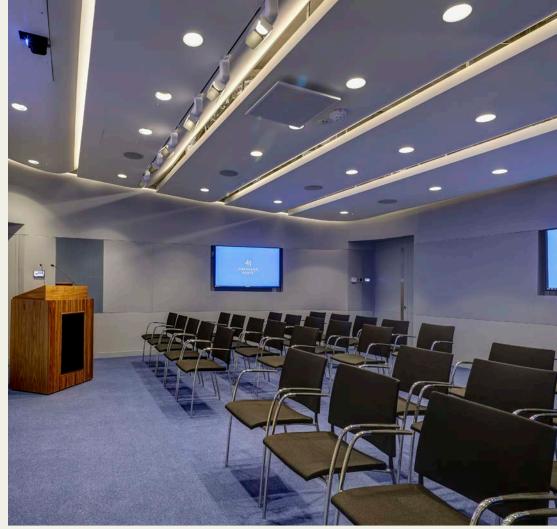

breakfast

from £12.00

(min. 5 guests)

Croissant, pain au chocolat, pain aux raisins

Seasonal fruit salad

Freshly brewed tea and coffee

Fresh orange juice (v)

Breakfast baps (min. 5 guests)

from £9.25

Cured bacon and tomato ketchup

Cumberland sausage and classic HP

Portobello mushroom, spinach and mushroom

Full English breakfast

£18.00

### **WORKING LUNCH**

### Option 1

£24.00

Selection of three rounds of sandwiches, crisps, fresh fruit bowl and filtered water

Option 2

£29.50

Selection of three rounds of sandwiches, crisps, filtered water, one salad and three finger food items

HOT FORK BUFFET

£39.00

# COUNCIL CHAMBER & RECEPTION ROOM









# ANN RYLANDS ROOM & TERRACE









# LAURIE LANDEAU & FELLOWS ROOM









# WOLFSON CONFERENCE SUITE & EXHIBITION AREA









# HOW TO FIND US

## ACADEMY OF MEDICAL SCIENCES 41 PORTLAND PLACE LONDON W1B 1QH

### > Link to map

Situated in the heart of London, 41 Portland Place is accessible from all major London mainline rail links and is a 5 minute walk from Oxford Circus, Regent's Park and Great Portland Street tube stations.

### Bus

A bus stop outside the building is served by the 88, 453 and C2 bus routes.

### Bike

Opposite the building is a cycle hire docking station, as part of the London Cycle Hire Scheme.

### Nearest stations

Regents Street | Bakerloo line

Great Portland Street | Circle line, Hammersmith & City, Metropolitan

Goodge Street | Northern line

Oxford Street | Victoria line, Bakerloo line, Circle line