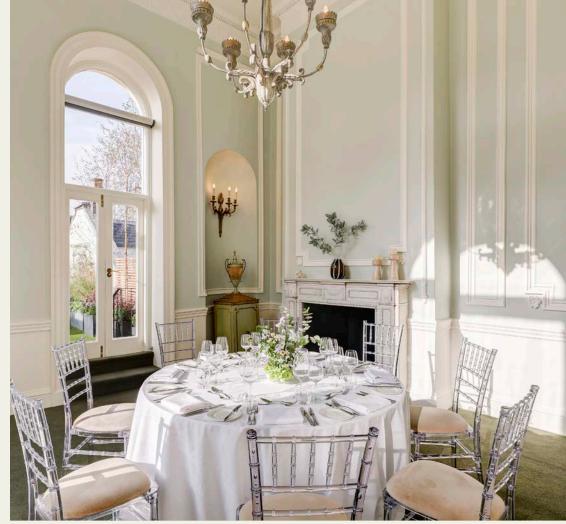

|        |





#### **BREAKFAST**

### Continental breakfast

from £12.00

(min. 5 guests)

Croissant, pain au chocolat, pain aux raisins

Seasonal fruit salad

Freshly brewed tea and coffee

Fresh orange juice (v)

Breakfast baps (min. 5 guests)

from £9.25

Cured bacon and tomato ketchup

Cumberland sausage and classic HP

Portobello mushroom, spinach and mushroom

Full English breakfast

£18.00

### **WORKING LUNCH**

### Option 1

£24.00

Selection of three rounds of sandwiches, crisps, fresh fruit bowl and filtered water

Option 2

£29.50

Selection of three rounds of sandwiches, crisps, filtered water, one salad and three finger food items

HOT FORK BUFFET

£39.00

# COUNCIL CHAMBER & RECEPTION ROOM









# ANN RYLANDS ROOM & TERRACE









# LAURIE LANDEAU & FELLOWS ROOM









# WOLFSON CONFERENCE SUITE & EXHIBITION AREA









# HOW TO FIND US

## ACADEMY OF MEDICAL SCIENCES 41 PORTLAND PLACE LONDON W1B 1QH

### > Link to map

Situated in the heart of London, 41 Portland Place is accessible from all major London mainline rail links and is a 5 minute walk from Oxford Circus, Regent's Park and Great Portland Street tube stations.

### Bus

A bus stop outside the building is served by the 88, 453 and C2 bus routes.

### Bike

Opposite the building is a cycle hire docking station, as part of the London Cycle Hire Scheme.

### Nearest stations

Regents Street | Bakerloo line

Great Portland Street | Circle line, Hammersmith & City, Metropolitan

Goodge Street | Northern line

Oxford Street | Victoria line, Bakerloo li