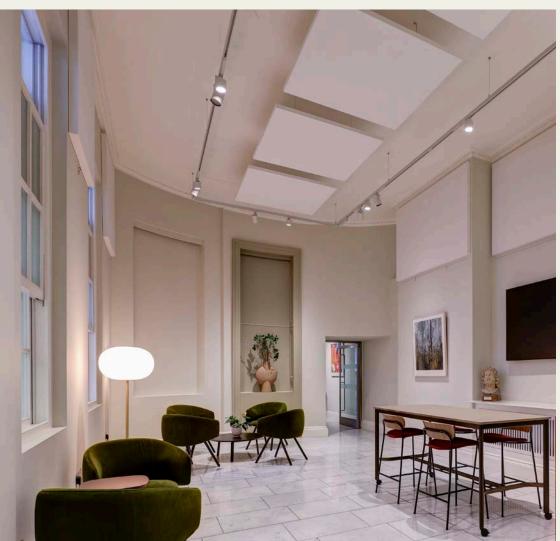

l breakfast

from £12.00

(min. 5 guests)

Croissant, pain au chocolat, pain aux raisins

Seasonal fruit salad

Freshly brewed tea and coffee

Fresh orange juice (v)

Breakfast baps (min. 5 guests)

from £9.25

Cured bacon and tomato ketchup

Cumberland sausage and classic HP

Portobello mushroom, spinach and mushroom

Full English breakfast

£18.00

### **WORKING LUNCH**

### Option 1

£24.00

Selection of three rounds of sandwiches, crisps, fresh fruit bowl and filtered water

Option 2

£29.50

Selection of three rounds of sandwiches, crisps, filtered water, one salad and three finger food items

HOT FORK BUFFET

£39.00

# COUNCIL CHAMBER & RECEPTION ROOM









# ANN RYLANDS ROOM & TERRACE









# LAURIE LANDEAU & FELLOWS ROOM









# WOLFSON CONFERENCE SUITE & EXHIBITION AREA









# HOW TO FIND US

## ACADEMY OF MEDICAL SCIENCES 41 PORTLAND PLACE LONDON W1B 1QH

### > Link to map

Situated in the heart of London, 41 Portland Place is accessible from all major London mainline rail links and is a 5 minute walk from Oxford Circus, Regent's Park and Great Portland Street tube stations.

### Bus

A bus stop outside the building is served by the 88, 453 and C2 bus routes.

### Bike

Opposite the building is a cycle hire docking station, as part of the London Cycle Hire Scheme.

### Nearest stations

Regents Street | Bakerloo line

Great Portland Street | Circle line, Hammersmith & City, Metropolitan

Goodge Street | Northern line

Oxford Street | Victoria line, Bakerloo line, Circle line