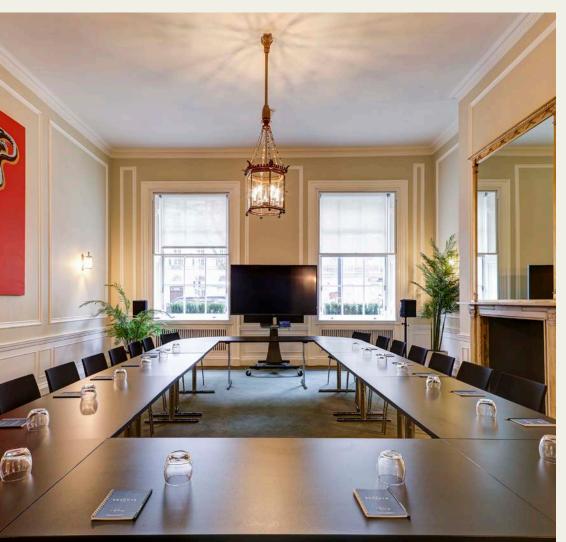

|        |





#### **BREAKFAST**

### Continental breakfast

from £12.00

(min. 5 guests)

Croissant, pain au chocolat, pain aux raisins

Seasonal fruit salad

Freshly brewed tea and coffee

Fresh orange juice (v)

Breakfast baps (min. 5 guests)

from £9.25

Cured bacon and tomato ketchup

Cumberland sausage and classic HP

Portobello mushroom, spinach and mushroom

Full English breakfast

£18.00

### **WORKING LUNCH**

### Option 1

£24.00

Selection of three rounds of sandwiches, crisps, fresh fruit bowl and filtered water

Option 2

£29.50

Selection of three rounds of sandwiches, crisps, filtered water, one salad and three finger food items

HOT FORK BUFFET

£39.00

# COUNCIL CHAMBER & RECEPTION ROOM









# ANN RYLANDS ROOM & TERRACE









# LAURIE LANDEAU & FELLOWS ROOM









# WOLFSON CONFERENCE SUITE & EXHIBITION AREA









# HOW TO FIND US

## ACADEMY OF MEDICAL SCIENCES 41 PORTLAND PLACE LONDON W1B 1QH

### > Link to map

Situated in the heart of London, 41 Portland Place is accessible from all major London mainline rail links and is a 5 minute walk from Oxford Circus, Regent's Park and Great Portland Street tube stations.

### Bus

A bus stop outside the building is served by the 88, 453 and C2 bus routes.

### Bike

Opposite the building is a cycle hire docking station, as part of the London Cycle Hire Scheme.

### Nearest stations

Regents Street | Bakerloo line

Great Portland Street | Circle line, Hammersmith & City, Metropolitan

Goodge Street | Northern line

Oxford Street | Victoria line, Bakerloo line, Circle line