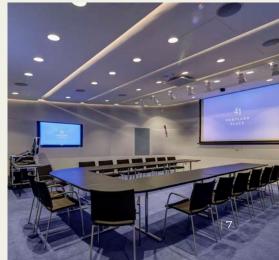

kfast

from £12.00

(min. 5 guests)

Croissant, pain au chocolat, pain aux raisins

Seasonal fruit salad

Freshly brewed tea and coffee

Fresh orange juice (v)

Breakfast baps (min. 5 guests)

from £9.25

Cured bacon and tomato ketchup

Cumberland sausage and classic HP

Portobello mushroom, spinach and mushroom

Full English breakfast

£18.00

### **WORKING LUNCH**

### Option 1

£24.00

Selection of three rounds of sandwiches, crisps, fresh fruit bowl and filtered water

Option 2

£29.50

Selection of three rounds of sandwiches, crisps, filtered water, one salad and three finger food items

HOT FORK BUFFET

£39.00

# COUNCIL CHAMBER & RECEPTION ROOM









# ANN RYLANDS ROOM & TERRACE









# LAURIE LANDEAU & FELLOWS ROOM









# WOLFSON CONFERENCE SUITE & EXHIBITION AREA









# HOW TO FIND US

## ACADEMY OF MEDICAL SCIENCES 41 PORTLAND PLACE LONDON W1B 1QH

### > Link to map

Situated in the heart of London, 41 Portland Place is accessible from all major London mainline rail links and is a 5 minute walk from Oxford Circus, Regent's Park and Great Portland Street tube stations.

### Bus

A bus stop outside the building is served by the 88, 453 and C2 bus routes.

### Bike

Opposite the building is a cycle hire docking station, as part of the London Cycle Hire Scheme.

### Nearest stations

Regents Street | Bakerloo line

Great Portland Street | Circle line, Hammersmith & City, Metropolitan

Goodge Street | Northern line

Oxford Street | Victoria line, Bakerloo line, Circle line