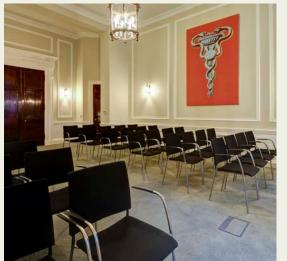

|        |





#### **BREAKFAST**

### Continental breakfast

from £12.00

(min. 5 guests)

Croissant, pain au chocolat, pain aux raisins

Seasonal fruit salad

Freshly brewed tea and coffee

Fresh orange juice (v)

Breakfast baps (min. 5 guests)

from £9.25

Cured bacon and tomato ketchup

Cumberland sausage and classic HP

Portobello mushroom, spinach and mushroom

Full English breakfast

£18.00

### **WORKING LUNCH**

### Option 1

£24.00

Selection of three rounds of sandwiches, crisps, fresh fruit bowl and filtered water

Option 2

£29.50

Selection of three rounds of sandwiches, crisps, filtered water, one salad and three finger food items

HOT FORK BUFFET

£39.00

# COUNCIL CHAMBER & RECEPTION ROOM









# ANN RYLANDS ROOM & TERRACE









# LAURIE LANDEAU & FELLOWS ROOM









# WOLFSON CONFERENCE SUITE & EXHIBITION AREA









# HOW TO FIND US

## ACADEMY OF MEDICAL SCIENCES 41 PORTLAND PLACE LONDON W1B 1QH

### > Link to map

Situated in the heart of London, 41 Portland Place is accessible from all major London mainline rail links and is a 5 minute walk from Oxford Circus, Regent's Park and Great Portland Street tube stations.

### Bus

A bus stop outside the building is served by the 88, 453 and C2 bus routes.

### Bike

Opposite the building is a cycle hire docking station, as part of the London Cycle Hire Scheme.

### Nearest stations

Regents Street | Bakerloo line

Great Portland Street | Circle line, Hammersmith & City, Metropolitan

Goodge Street | Northern line

Oxford Street | Victoria line, Bakerloo line, Circle line