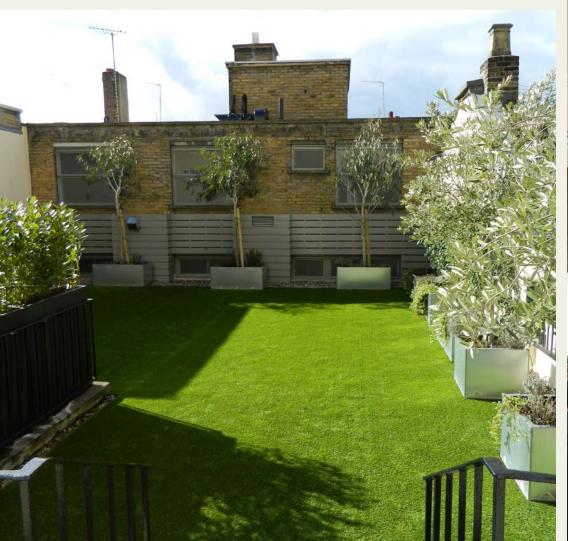

|                                           |        |





#### **BREAKFAST**

### Continental breakfast

from £12.00

(min. 5 guests)

Croissant, pain au chocolat, pain aux raisins

Seasonal fruit salad

Freshly brewed tea and coffee

Fresh orange juice (v)

Breakfast baps (min. 5 guests)

from £9.25

Cured bacon and tomato ketchup

Cumberland sausage and classic HP

Portobello mushroom, spinach and mushroom

Full English breakfast

£18.00

### **WORKING LUNCH**

### Option 1

£24.00

Selection of three rounds of sandwiches, crisps, fresh fruit bowl and filtered water

Option 2

£29.50

Selection of three rounds of sandwiches, crisps, filtered water, one salad and three finger food items

HOT FORK BUFFET

£39.00

# COUNCIL CHAMBER & RECEPTION ROOM









# ANN RYLANDS ROOM & TERRACE









# LAURIE LANDEAU & FELLOWS ROOM









# WOLFSON CONFERENCE SUITE & EXHIBITION AREA









# HOW TO FIND US

## ACADEMY OF MEDICAL SCIENCES 41 PORTLAND PLACE LONDON W1B 1QH

### > Link to map

Situated in the heart of London, 41 Portland Place is accessible from all major London mainline rail links and is a 5 minute walk from Oxford Circus, Regent's Park and Great Portland Street tube stations.

### Bus

A bus stop outside the building is served by the 88, 453 and C2 bus routes.

### Bike

Opposite the building is a cycle hire docking station, as part of the London Cycle Hire Scheme.

### Nearest stations

Regents Street | Bakerloo line

Great Portland Street | Circle line, Hammersmith & City, Metropolitan

Goodge Street | Northern line

Oxford Street | Victoria line, Bakerloo