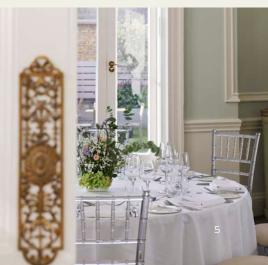

|        |





#### **BREAKFAST**

### Continental breakfast

from £12.00

(min. 5 guests)

Croissant, pain au chocolat, pain aux raisins

Seasonal fruit salad

Freshly brewed tea and coffee

Fresh orange juice (v)

Breakfast baps (min. 5 guests)

from £9.25

Cured bacon and tomato ketchup

Cumberland sausage and classic HP

Portobello mushroom, spinach and mushroom

Full English breakfast

£18.00

### **WORKING LUNCH**

### Option 1

£24.00

Selection of three rounds of sandwiches, crisps, fresh fruit bowl and filtered water

Option 2

£29.50

Selection of three rounds of sandwiches, crisps, filtered water, one salad and three finger food items

HOT FORK BUFFET

£39.00

# COUNCIL CHAMBER & RECEPTION ROOM









# ANN RYLANDS ROOM & TERRACE









# LAURIE LANDEAU & FELLOWS ROOM









# WOLFSON CONFERENCE SUITE & EXHIBITION AREA









# HOW TO FIND US

## ACADEMY OF MEDICAL SCIENCES 41 PORTLAND PLACE LONDON W1B 1QH

### > Link to map

Situated in the heart of London, 41 Portland Place is accessible from all major London mainline rail links and is a 5 minute walk from Oxford Circus, Regent's Park and Great Portland Street tube stations.

### Bus

A bus stop outside the building is served by the 88, 453 and C2 bus routes.

### Bike

Opposite the building is a cycle hire docking station, as part of the London Cycle Hire Scheme.

### Nearest stations

Regents Street | Bakerloo line

Great Portland Street | Circle line, Hammersmith & City, Metropolitan

Goodge Street | Northern line

Oxford Street | Victoria line, Bakerloo line,